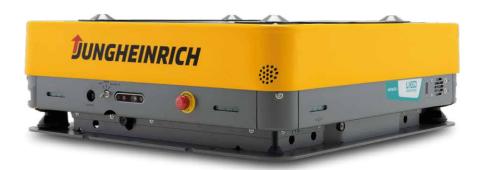

Autonomous mobile robot arculee S.

### TRANSPORT SOLUTION.

The compact and manoeuvrable **autonomous mobile robot arculee S** is the optimal solution for automated, fast and safe underload transport of tables and pallets in warehouses. An innovative charging concept with lithiumion technology and automatic booster charging ensures a high level of availability.