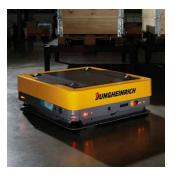

Autonomous mobile robot arculee S.

#### Best conditions for working safely.

To ensure safe operations in the man-machine environment, the **autonomous mobile robot arculee S** is equipped with a **360° safety** concept:

- Maximum process reliability and stability thanks to the automatic detection function and response to manually supplied tables.
- Continuous system analysis and optimisation possible during operation.