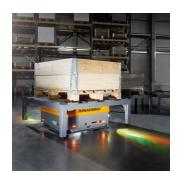

Autonomous mobile robot arculee S.

### TRANSPORT SOLUTION.

The compact and manoeuvrable **autonomous mobile robot arculee S** is the optimal solution for automated, fast and safe underload transport of tables and pallets in warehouses. An innovative charging concept with lithiumion technology and automatic booster charging ensures a high level of availability.