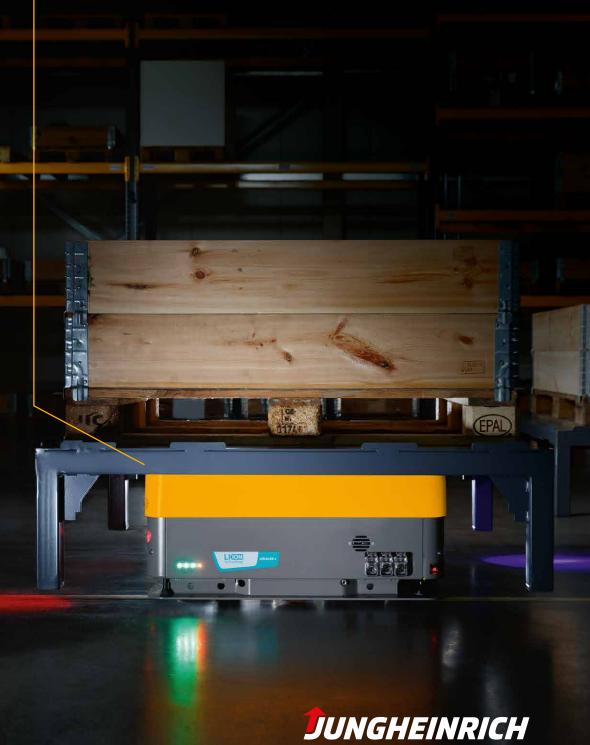

Autonomous mobile robot arculee S.

### TRANSPORT SOLUTION.

The compact and manoeuvrable **autonomous mobile robot arculee S** is the optimal solution for automated, fast and safe underload transport of tables and pallets in warehouses. An innovative charging concept with lithiumion technology and automatic booster charging ensures a high level of availability.

- Flexible system integration thanks to standardised VDA-5050-interface.
- Versatile application options due to direct pallet transport or with the aid of transport tables.