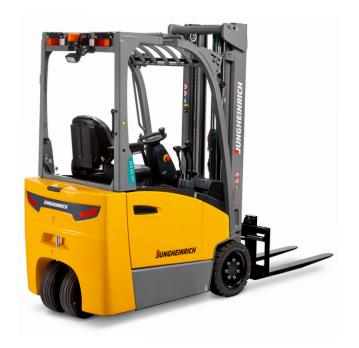

### **Extremely compact**

With its high degree of manoeuvrability and the smallest aisle width in its class, the BA series electric forklift truck is ideal for confined spaces and block storage.

# **Optimum visibility**

An optimised mast provides excellent visibility of the forks, goods and any obstacles and facilitates general all-round visibility.