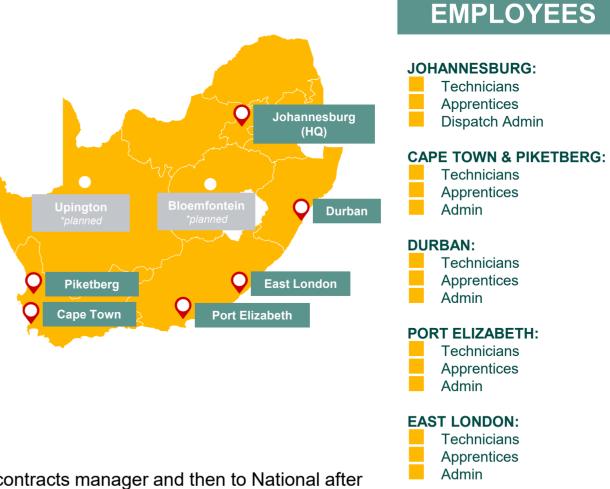

#### **Service Centre Infrastructure**

#### After hour call centre - 0860 586 472

Call gets sent to the area contracts manager and then escalates to the National after sales manager.

#### **Call logging procedure**

- Two numbers available. Office number and toll-free number.
- Once call is logged with the dispatch administrator. The call will then be send to the next available technician.
- Once the technician has confirmed the dispatch administrator will contact the customer to give estimate arrival time.

If call is not attended to the call will be escalated to regional contracts manager and then to National after sales manager.