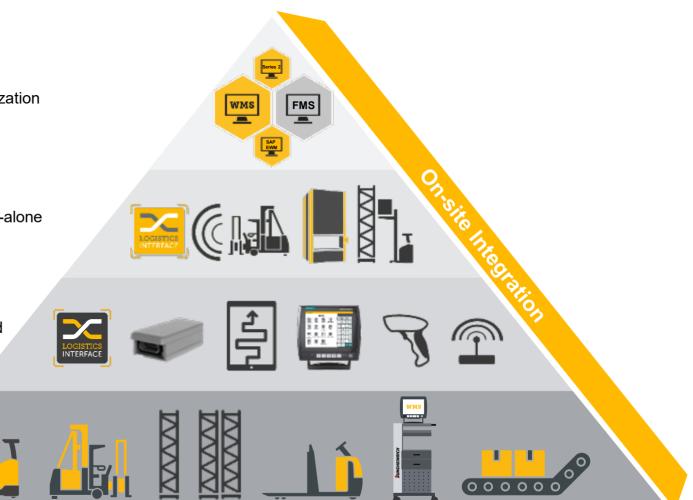

### **Software & Digital Products**

**Grow digital with Jungheinrich** 

#### **Holistic Warehouse Management Solutions**

For the highest level of productivity, management, control & optimization of your entire warehouse, we provide individual software solutions.

#### Management of single areas

To digitize single areas within your warehouse, we also offer stand-alone solutions for narrow aisle warehouses, AGVs and lift systems.

#### Digitization of individual tasks

For more digitization & an increase in productivity, we offer a broad range of real-time software interfaces & assistance systems.

#### Hardware

We offer autonomous systems from manual trucks, racks and conveyor technology up to radio data transmission equipment.