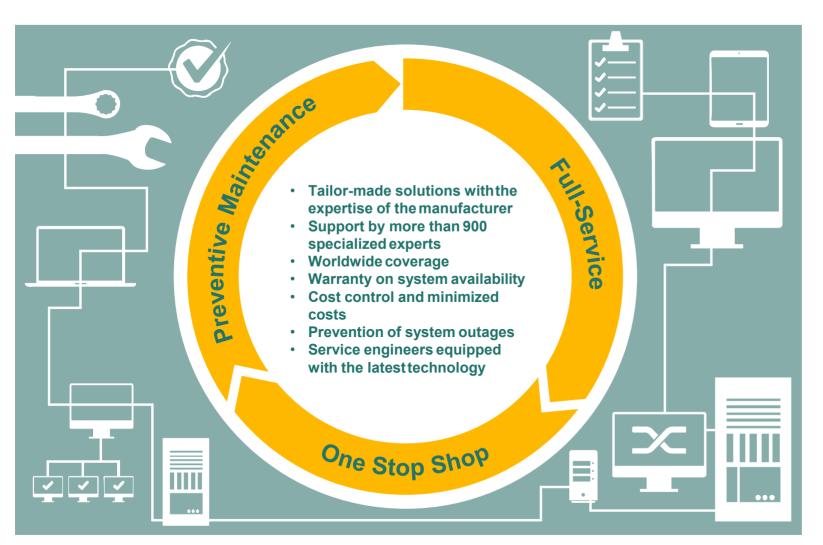

#### **Service Centre Infrastructure**

#### After hour call centre - 0860 586 472

Call gets sent to the area contracts manager and then escalates to the National after sales manager.

#### **Call logging procedure**

- Two numbers available. Office number and toll-free number.
- Once call is logged with the dispatch administrator. The call will then be send to the next available technician.
- Once the technician has confirmed the dispatch administrator will contact the customer to give estimate arrival time.

If call is not attended to the call will be escalated to regional contracts manager and then to National after sales manager.

### Jungheinrich South Africa Services

- <sup>1</sup><sup>st</sup> time fix rate 98%
- >2000 trucks with service contract includes annual load test
- 4 hours reaction time in major cities
- Original spare parts availability of 95%
- Parts delivered next day. If not back ordered from Germany
- Service and spare parts for multi brands
- Operator training possible