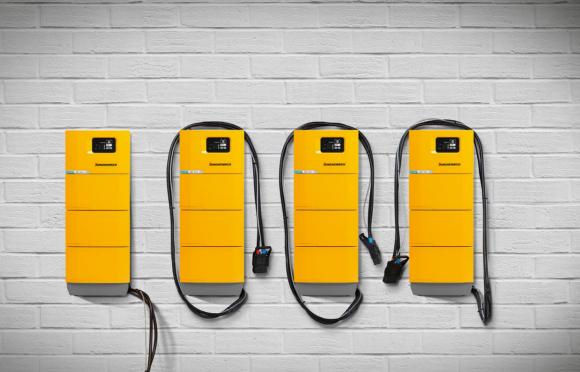

# Our battery chargers

### **Our battery chargers**

#### **OUR SERVICES**

- Suitable chargers for every lithium-ion battery from Jungheinrich
- Very short charging times
- Flexible application to suit all requirements: one, two or three-shift operation as well as light or heavy-duty usage profiles
- SLH 300i high-frequency charger for all 24, 48 or 80 V applications
- Load management with peak shaving

- Optimum compatibility of batter and charger
- Maximum availability of batteries and trucks
- Energy savings compared to conventional chargers
- Safe and battery-friendly charging
- Reduced energy costs due to prevention of expensive load peaks