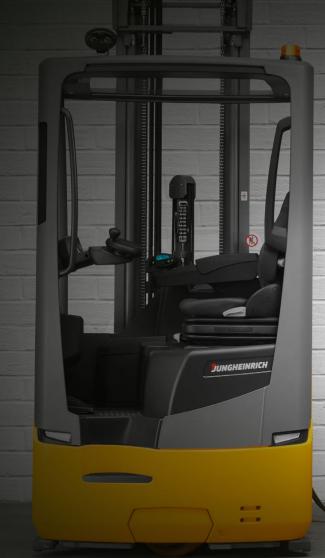

# Our trucks

-

TILLIGHEINDICH

144

### **Our trucks**

#### **OUR SERVICES**

- Control systems developed in-house and integrated in our trucks to simplify the electrical functions (e.g. travelling, lifting, steering and battery charging)
- AC or DC control units to serve as optimum interface with the motors
- POWERLINE trucks with integrated lithium-ion batteries
- Manufacture of POWERLiNE trucks using energy from sustainable sources (e.g. own PV systems)
- Carbon-neutral footprint of POWERLiNE series up to delivery to the customer

- Enhanced safety thanks to integrated fan cooling and shortcircuit monitoring
- Elimination of interface problems due to perfect interplay between control unit, battery and charger
- Compact and powerful POWERLiNE trucks with optimised construction
- Greater residual capacities, optimised L<sub>2</sub> dimension
- Battery integrated in truck concept to deliver tangibly better ergonomics, safety and comfort
- Conscious choice for perhaps the most sustainable trucks on the market