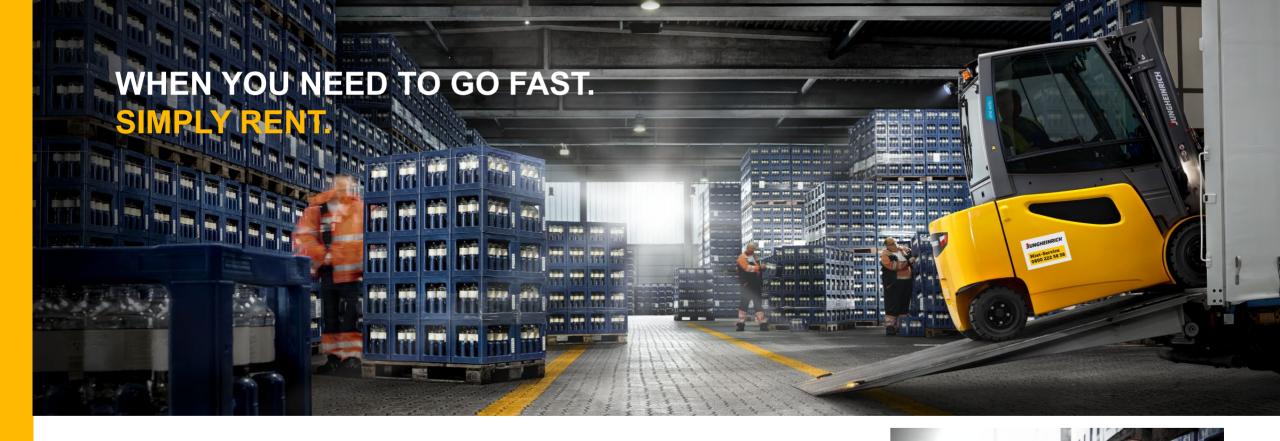

## If you want to move something – Simply rent.

Whether seasonal fluctuations, an unexpected major order or sudden failures: stay flexible and rent only the trucks you need. In this way, you can avoid overcapacities and reduce the amount of capital tied up at once. We have rental trucks in over 600 variants ready and available for immediate use worldwide.

#### SIMPLY RENT.