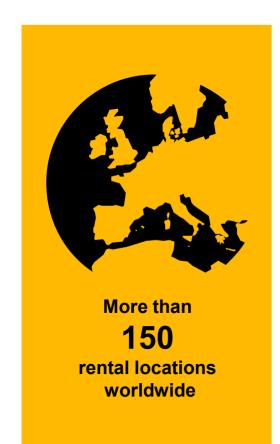

## If you want to move something – Simply rent.

Whether seasonal fluctuations, an unexpected major order or sudden failures: stay flexible and rent only the trucks you need. In this way, you can avoid overcapacities and reduce the amount of capital tied up at once. We have rental trucks in over 600 variants ready and available for immediate use worldwide.