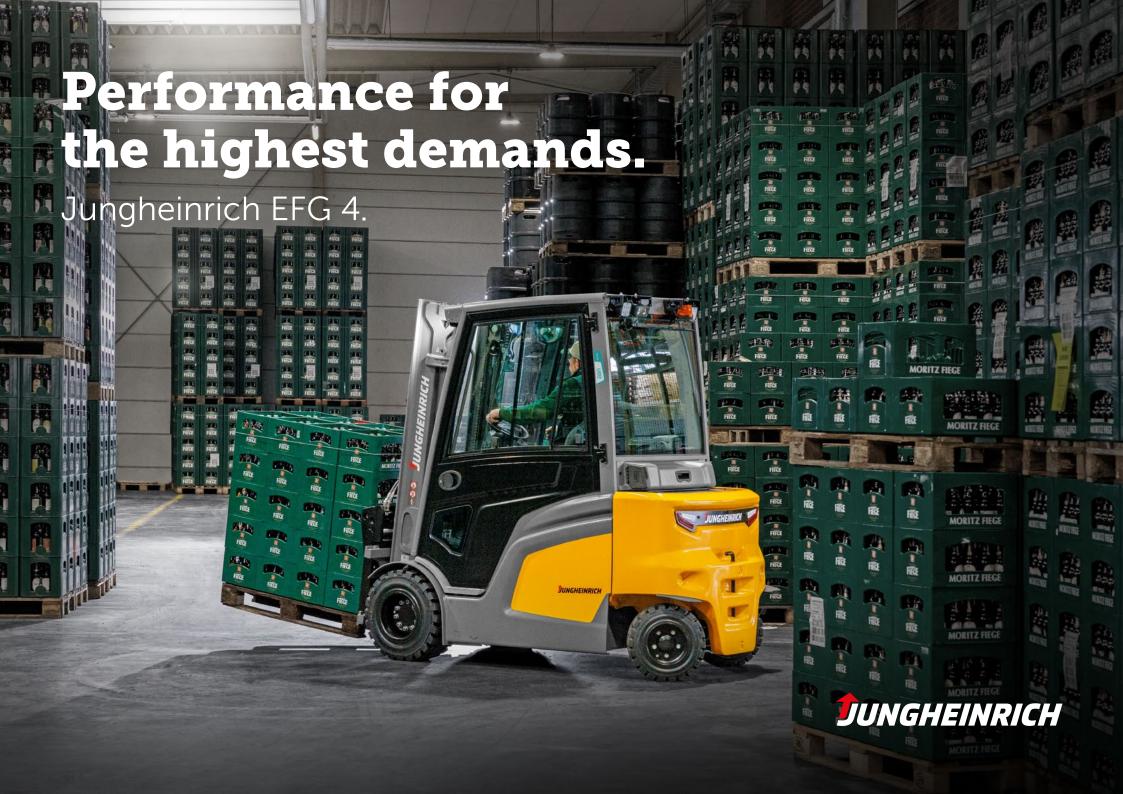

# Performance for the highest demands.

The versatile and efficient electric forklift trucks in the EFG 4 series are the perfect choice for transporting goods internally when heavy loads need to be handled quickly. Capacities of up to 3,500 kg also make them particularly ideal for applications using attachments.

## Powerful e-performance at optimum efficiency.

A whole new level of productivity: benefit from increased travel and lift speeds as well as enduring lithium-ion technology for maximum performance with minimal energy consumption.

### No compromise on safety.

Optimum view thanks to panoramic roof with slimline B-pillar design. Safety at every turn with curveCONTROL as standard. Plus, the huge range of optional assistance systems provides even more protection.