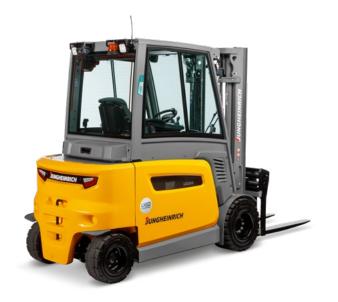

# Performance for the highest demands.

The versatile and efficient electric forklift trucks in the EFG 4 series are the perfect choice for transporting goods internally when heavy loads need to be handled quickly. Capacities of up to 3,500 kg also make them particularly ideal for applications using attachments.