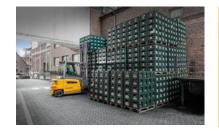

# Performance for the highest demands.

The versatile and efficient electric forklift trucks in the EFG 4 series are the perfect choice for transporting goods internally when heavy loads need to be handled quickly. Capacities of up to 3,500 kg also make them particularly ideal for applications using attachments.

## Powerful e-performance at optimum efficiency.

A whole new level of productivity: benefit from increased travel and lift speeds as well as enduring lithium-ion technology for maximum performance with minimal energy consumption.