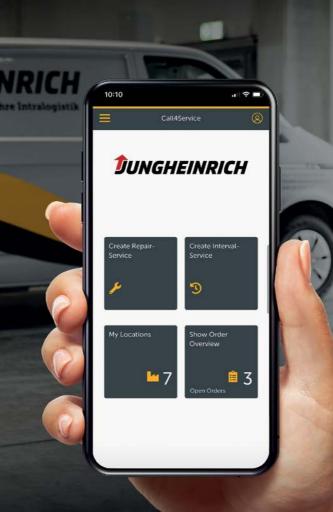

#### The functions:

- Generation of repair service and interval service requests.
- Display of all service requests you have sent to Jungheinrich and their status.
- Overview of all Jungheinrich equipment in a list.

### The benefits for you:

- Time saving.
- · Flexible and intuitive functions.
- Greater transparency regarding the current status of your service notifications.
- Fast and uncomplicated operation.

### How to access Call4Service.

Open your browser and go to call4service.jungheinrich.com.