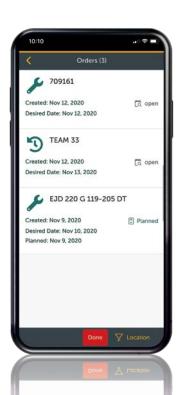

#### The functions:

- Generation of repair service and interval service requests.
- Display of all service requests you have sent to Jungheinrich and their status.
- Overview of all Jungheinrich equipment in a list.

#### How Call4Service works:

**Step 1:** To identify your work truck, scan the QR code on the truck or enter the equipment number or the customer truck number you have specified.

**Step 2:** Take a photo of the broken or damaged forklift truck.

**Step 3:** Send the photos to Jungheinrich along with a written description of the fault or problem.

Step 4: Let us know your preferred date.

ISO 9001 ISO 14001

The German production facilities in Norderstedt, Moosburg, Landsberg and Kaltenkirchen are certified.