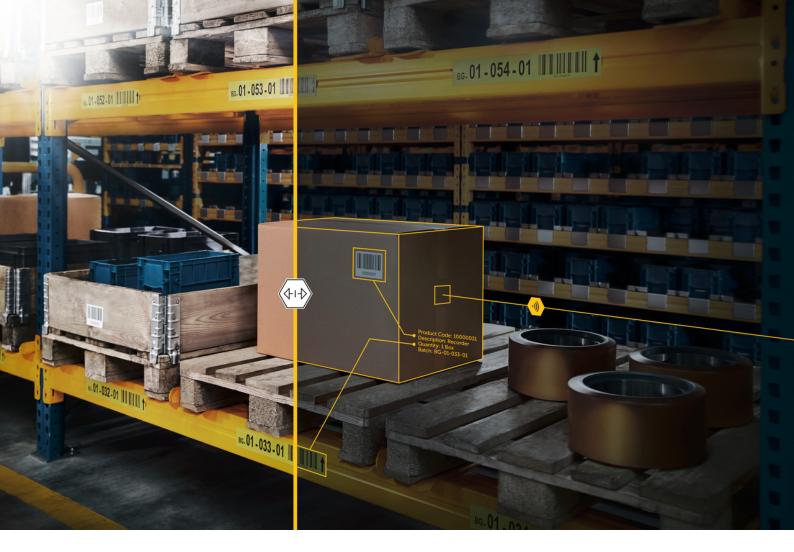

## Improve the efficiency of your warehouse.

By digitising your processes, you can increase productivity from goods receipt via internal processes to order picking and goods outward.

### Efficient processes

- Optimised material flow.
- High level of productivity.
- Elimination of searches.
- Inventories made easy.
- Attractive entry price.

### Maximum transparency

- Storage space-specific item management.
- 99.9% inventory accuracy.
- Delivery readiness at all times.

### Improved process reliability thanks to reduced error rates

- Accurate item management.
- Perfect warehouse overview thanks to real-time updates.
- No out-of-stock situations.
- No delivery delays.
- Fewer returns.