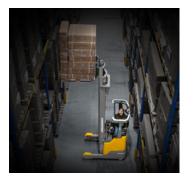

#### **Increased lifting and load capacity**

Heavy loads and towering lift heights? No problem for the ETV 3i series. They quickly and precisely store and retrieve goods, efficiently moving pallets for order picking.

- Perfect for medium to heavy-duty applications.
- The ETV 314i, 316i, 318i, 320i and 325i models handle loads of up to 1,400 kg, 1,600 kg, 1,800 kg, 2,000 kg and 2,500 kg.
- Reach lift heights of up to 14,000 mm.