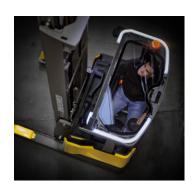

### Optimised additional features and work environment

Performance-boosting options refine operations, while safety and assistance systems provide maximum protection. An ergonomic workspace and an optional entry step add to operator convenience.

- lowering PRO option increases lowering speeds for faster operations.
- The compact battery design offers **maximum freedom** of movement for the driver.
- Improved all-round visibility and intuitive controls make work easier.