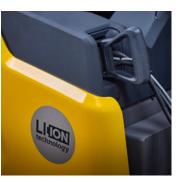

#### **Powerful battery performance**

Our reach trucks are powered by advanced lithium-ion batteries – sustainable, energy-efficient and perfect for round-the-clock operation.

- Choose between 460 Ah and 690 Ah battery capacities.
- Enjoy exceptionally fast charging times.
- Consume up to 20% less energy than lead-acid batteries.