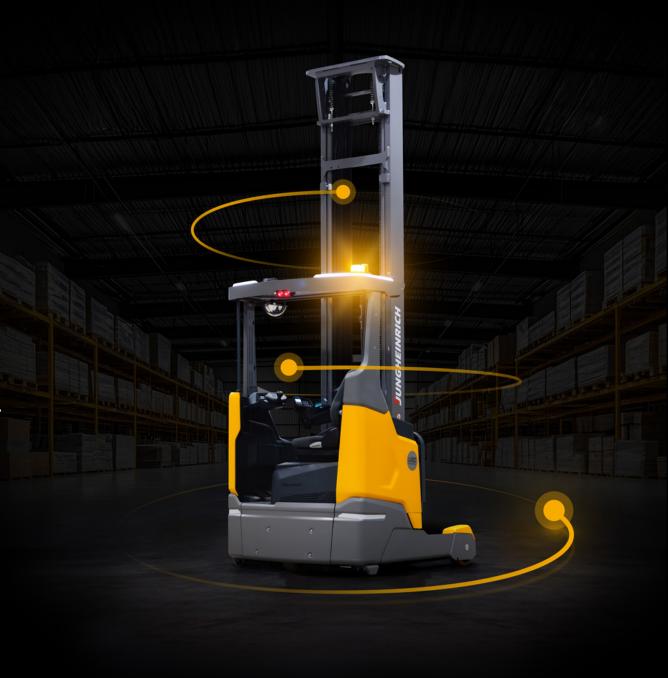

# YOUR TRUCK. YOUR FIT.

Your reach truck from Jungheinrich.
Just as much power as you need.

## high-performance partners for your warehouse.

Our ETV 314i–325i reach truck series is highly versatile and easily handles even the toughest tasks. With cutting-edge lithium-ion technology, the highest safety standards and Jungheinrich's renowned quality, it's the perfect fit for your operations.