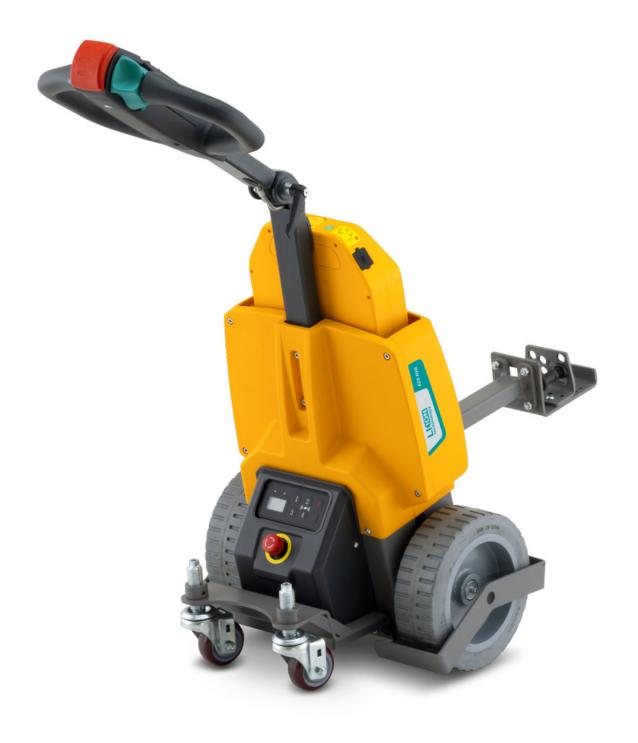

## **Electric tow tractor EZS 010**







## **VDI** table

|                  | ١      |                                                     |     |       |                 |
|------------------|--------|-----------------------------------------------------|-----|-------|-----------------|
| Characteristic   | 1.1    | Manufacturer (abbreviated description)              |     |       | other (OEM)     |
|                  | 1.2    | Manufacturer's type designation                     |     |       | EZS 010         |
|                  | 1.3    | Drive type                                          |     |       | electric        |
|                  | 1.4    | Operation                                           |     |       | Pedestrian      |
|                  | 1.5.3  | Towing capa