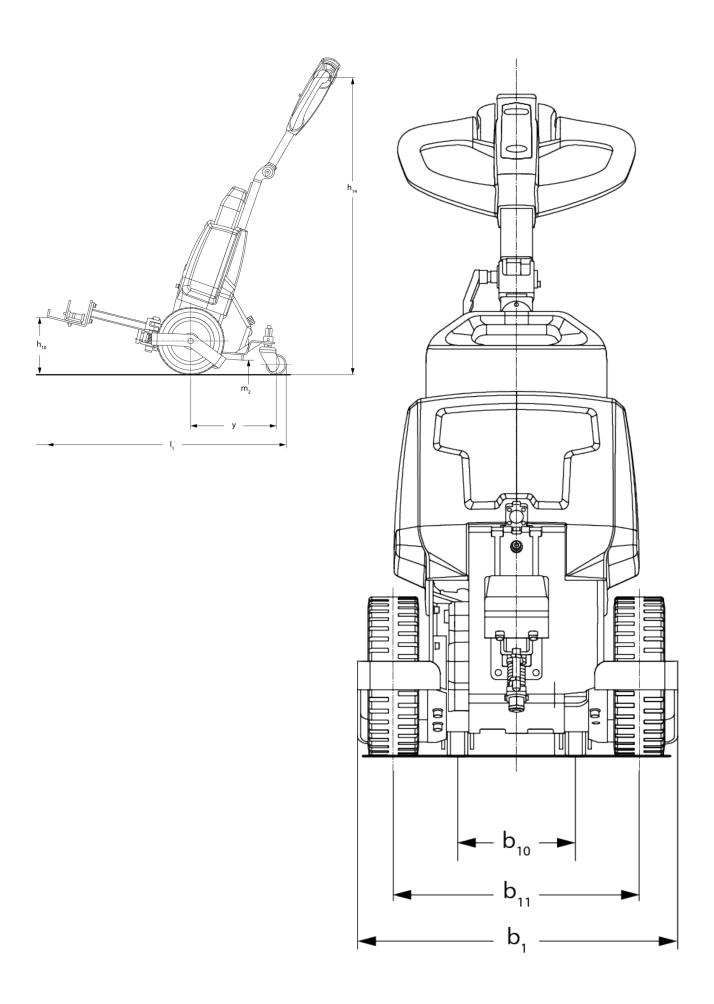

## **VDI** table

|                  | ١      |                                                     |     |       |                 |
|------------------|--------|-----------------------------------------------------|-----|-------|-----------------|
| Characteristic   | 1.1    | Manufacturer (abbreviated description)              |     |       | other (OEM)     |
|                  | 1.2    | Manufacturer's type designation                     |     |       | EZS 010         |
|                  | 1.3    | Drive type                                          |     |       | electric        |
|                  | 1.4    | Operation                                           |     |       | Pedestrian      |
|                  | 1.5.3  | Towing capacity                                     | Q   | kg    | 1000            |
|                  | 1.7    | Rated drawbar pull                                  |     | N     | 200             |
|                  | 1.9    | Wheelbase                                           | у   | mm    | 325             |
|                  | 2.1    | Netto weight                                        |     | kg    | 67              |
| Weights          | 2.3    | Axle load unladen front/rear                        |     | kg    | 55 / 19         |
|                  | 3.2    | Tyre size, front                                    |     |       | 250x80          |
| Wheels/chassis   | 3.3    | Tyre size, rear                                     |     |       | 75x32           |
|                  | 3.5    | Wheels, number front/back (x=driven)                |     |       | 2x+2/-          |
|                  | 3.6    | Tread width, front                                  | b10 | mm    | 185             |
|                  | 3.7    | Tread width, rear                                   | b11 | mm    | 385             |
| Basic dimensions | 4.9    | Height of tiller handle in drive position min./max. | h14 | mm    | 750 / 1150      |
|                  | 4.19   | Total length                                        | l1  | mm    | 915             |
|                  | 4.21.1 | total width                                         | b1  | mm    | 503             |
|                  | 4.32   | Ground clearance centre of wheelbase                | m2  | mm    | 35              |
|                  | 4.35   | Turning radius                                      | Wa  | mm    | 560             |
| Performance data | 5.1    | Travel speed laden/unladen                          |     | km/h  | 4.5 / 4.9       |
|                  | 5.5    | Drawbar pull laden                                  |     | N     | 200             |
|                  | 5.6    | Max. drawbar pull laden/unladen                     |     | N / - | 550 / -         |
|                  | 5.10   | Service brake                                       |     |       | electromagnetic |