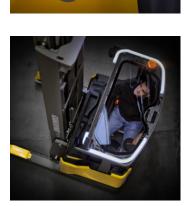

#### **Optimised additional features and work environment**

Performance-boosting options refine operations, while safety and assistance systems provide maximum protection. An ergonomic workspace and an optional entry step add to operator convenience.

- lowering PRO option increases lowering speeds for faster operations.
- The compact battery design offers **maximum freedom** of movement for the driver.
- Improved all-round visibility and intuitive controls make work easier.