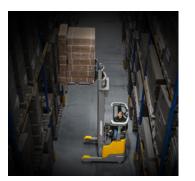

#### **Increased lifting and load capacity**

Heavy loads and towering lift heights? No problem for the ETV 3i series. They quickly and precisely store and retrieve goods, efficiently moving pallets for order picking.

- Perfect for medium to heavy-duty applications.
- The ETV 314i, 316i, 318i, 320i and 325i models handle loads of up to **1,400 kg, 1,600 kg, 1,800 kg, 2,000 kg and 2,500 kg**.
- Reach lift heights of up to 14,000 mm.