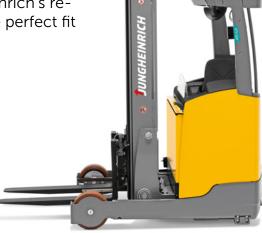

- Perfect for medium to heavy-duty applications.
- The ETV 314i, 316i, 318i, 320i and 325i models handle loads of up to **1,400 kg, 1,600 kg, 1,800 kg, 2,000 kg and 2,500 kg**.
- Reach lift heights of up to 14,000 mm.

#### **Optimised additional features and work environment**

Performance-boosting options refine operations, while safety and assistance systems provide maximum protection. An ergonomic workspace and an optional entry step add to operator convenience.