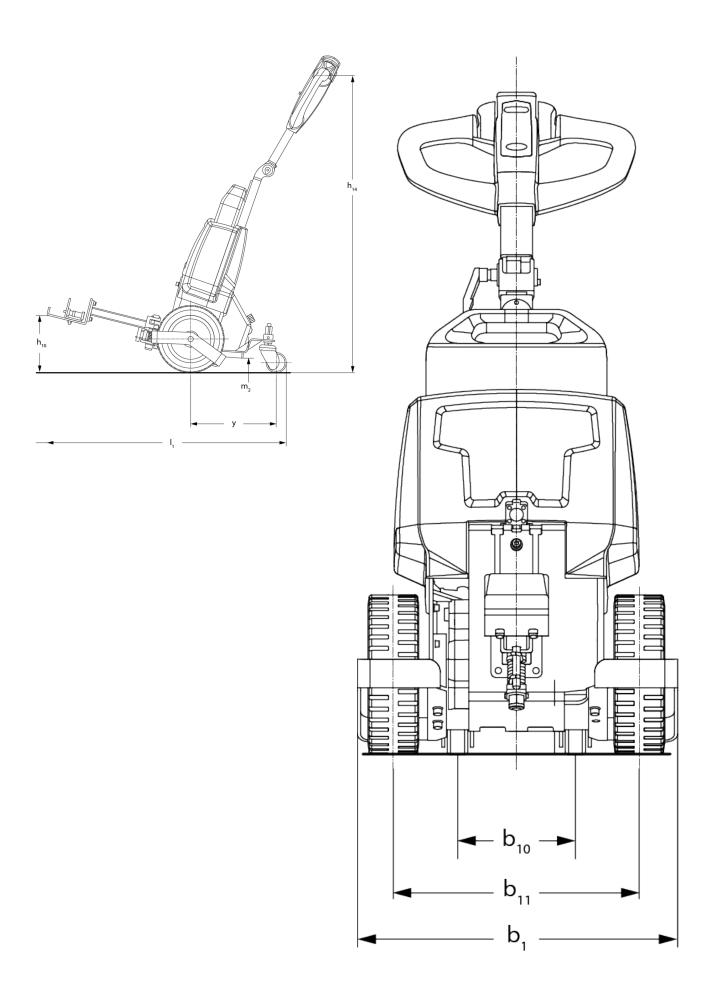

## **VDI** table

|                        | 1.1    | <br>  Manufacturer (abbreviated description)        |     |       | other (OEM)            |
|------------------------|--------|-----------------------------------------------------|-----|-------|------------------------|
| Weights Characteristic | 1.2    |                                                     |     |       | EZS 010                |
|                        |        | Manufacturer's type designation                     |     |       |                        |
|                        | 1.3    | Drive type                                          |     |       | electric<br>Pedestrian |
|                        |        | Operation                                           |     | Les   |                        |
|                        | 1.5.3  | Towing capacity                                     | Q   | kg    | 1000                   |
|                        | 1.7    | Rated drawbar pull                                  |     | N     | 200                    |
|                        | 1.9    | Wheelbase                                           | у   | mm    | 325                    |
|                        | 2.1    | Netto weight                                        |     | kg    | 67                     |
|                        | 2.3    | Axle load unladen front/rear                        |     | kg    | 55 / 19                |
| Wheels/chassis         | 3.2    | Tyre size, front                                    |     |       | 250x80                 |
|                        | 3.3    | Tyre size, rear                                     |     |       | 75x32                  |
|                        | 3.5    | Wheels, number front/back (x=driven)                |     |       | 2x+2/-                 |
|                        | 3.6    | Tread width, front                                  | b10 | mm    | 185                    |
|                        | 3.7    | Tread width, rear                                   | b11 | mm    | 385                    |
| Basic dimensions       | 4.9    | Height of tiller handle in drive position min./max. | h14 | mm    | 750 / 1150             |
|                        | 4.19   | Total length                                        | l1  | mm    | 915                    |
|                        | 4.21.1 | total width                                         | b1  | mm    | 503                    |
|                        | 4.32   | Ground clearance centre of wheelbase                | m2  | mm    | 35                     |
|                        | 4.35   | Turning radius                                      | Wa  | mm    | 560                    |
| Performance data       | 5.1    | Travel speed laden/unladen                          |     | km/h  | 4.5 / 4.9              |
|                        | 5.5    | Drawbar pull laden                                  |     | N     | 200                    |
|                        | 5.6    | Max. drawbar pull laden/unladen                     |     | N / - | 550 / -                |
|                        | 5.10   | Service brake                                       |     |       | electromagnetic        |