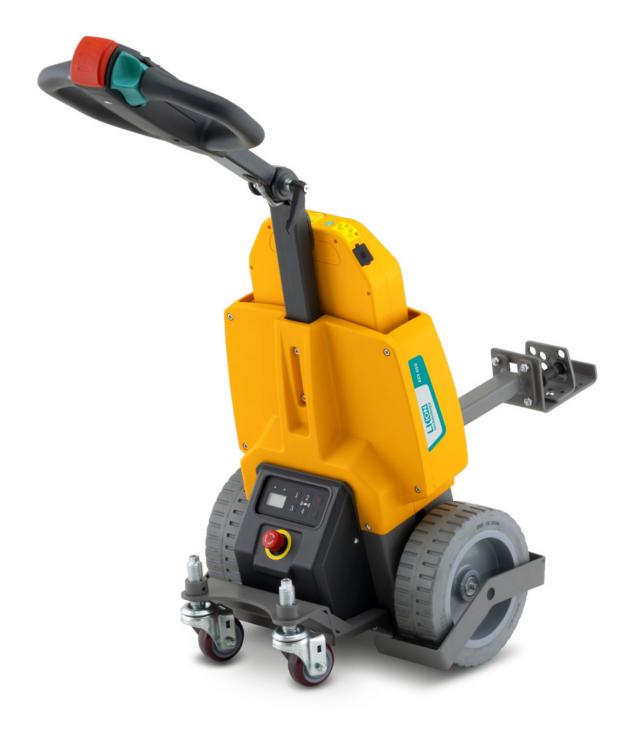

## **Electric tow tractor EZS 010**

Towing capacity: 1000 kg







## **VDI** table

|                        | 1.1    | <br>  Manufacturer (abbreviated description)        |     |       | other (OEM)            |
|------------------------|--------|-----------------------------------------------------|-----|-------|------------------------|
| Weights Characteristic | 1.2    |                                                     |     |       | EZS 010                |
|                        |        | Manufacturer's type designation                     |     |       |                        |
|                        | 1.3    | Drive type                                          |     |       | electric<br>Pedestrian |
|                        |        | Operation