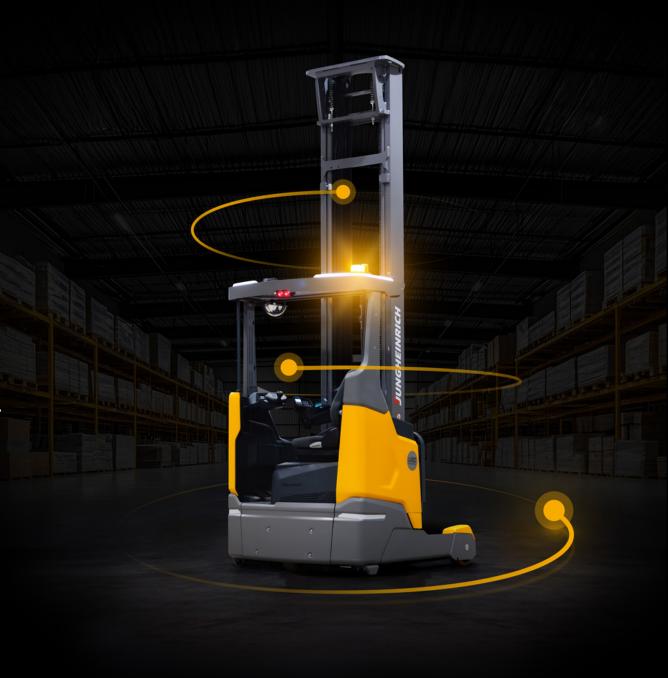

# YOUR TRUCK. YOUR FIT.

Your reach truck from Jungheinrich.
Just as much power as you need.

## Discover the high-performance partners for your warehouse.

Our ETV 314i-325i reach truck series is highly versatile and easily handles even the toughest tasks. With cutting-edge lithium-ion technology, the highest safety standards and Jungheinrich's renowned quality, it's the perfect fit for your operations.

#### **Increased lifting and load capacity**

Heavy loads and towering lift heights? No problem for the ETV 3i series. They quickly and precisely store and retrieve goods, efficiently moving pallets for order picking.

- Perfect for medium to heavy-duty applications.
- The ETV 314i, 316i, 318i, 320i and 325i models handle loads of up to 1,400 kg, 1,600 kg, 1,800 kg, 2,000 kg and 2,500 kg.
- Reach lift heights of up to 14,000 mm.