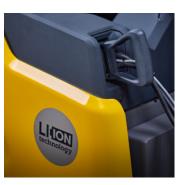

#### **Powerful battery performance**

Our reach trucks are powered by advanced lithium-ion batteries – sustainable, energy-efficient and perfect for round-the-clock operation.

- Choose between 460 Ah and 690 Ah battery capacities.
- Enjoy exceptionally fast charging times.
- Consume up to 20% less energy than lead-acid batteries.