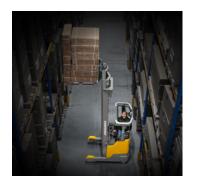

#### **Increased lifting and load capacity**

Heavy loads and towering lift heights? No problem for the ETV 3i series. They quickly and precisely store and retrieve goods, efficiently moving pallets for order picking.

- Perfect for medium to heavy-duty applications.
- The ETV 314i, 316i, 318i, 320i and 325i models handle loads of up to 1,400 kg, 1,600 kg, 1,800 kg, 2,000 kg and 2,500 kg.
- Reach lift heights of up to 14,000 mm.