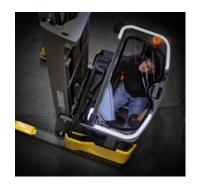

### Optimised additional features and work environment

Performance-boosting options refine operations, while safety and assistance systems provide maximum protection. An ergonomic workspace and an optional entry step add to operator convenience.

- lowering PRO option increases lowering speeds for faster operations.
- The compact battery design offers **maximum freedom** of movement for the driver.
- Improved all-round visibility and intuitive controls make work easier.