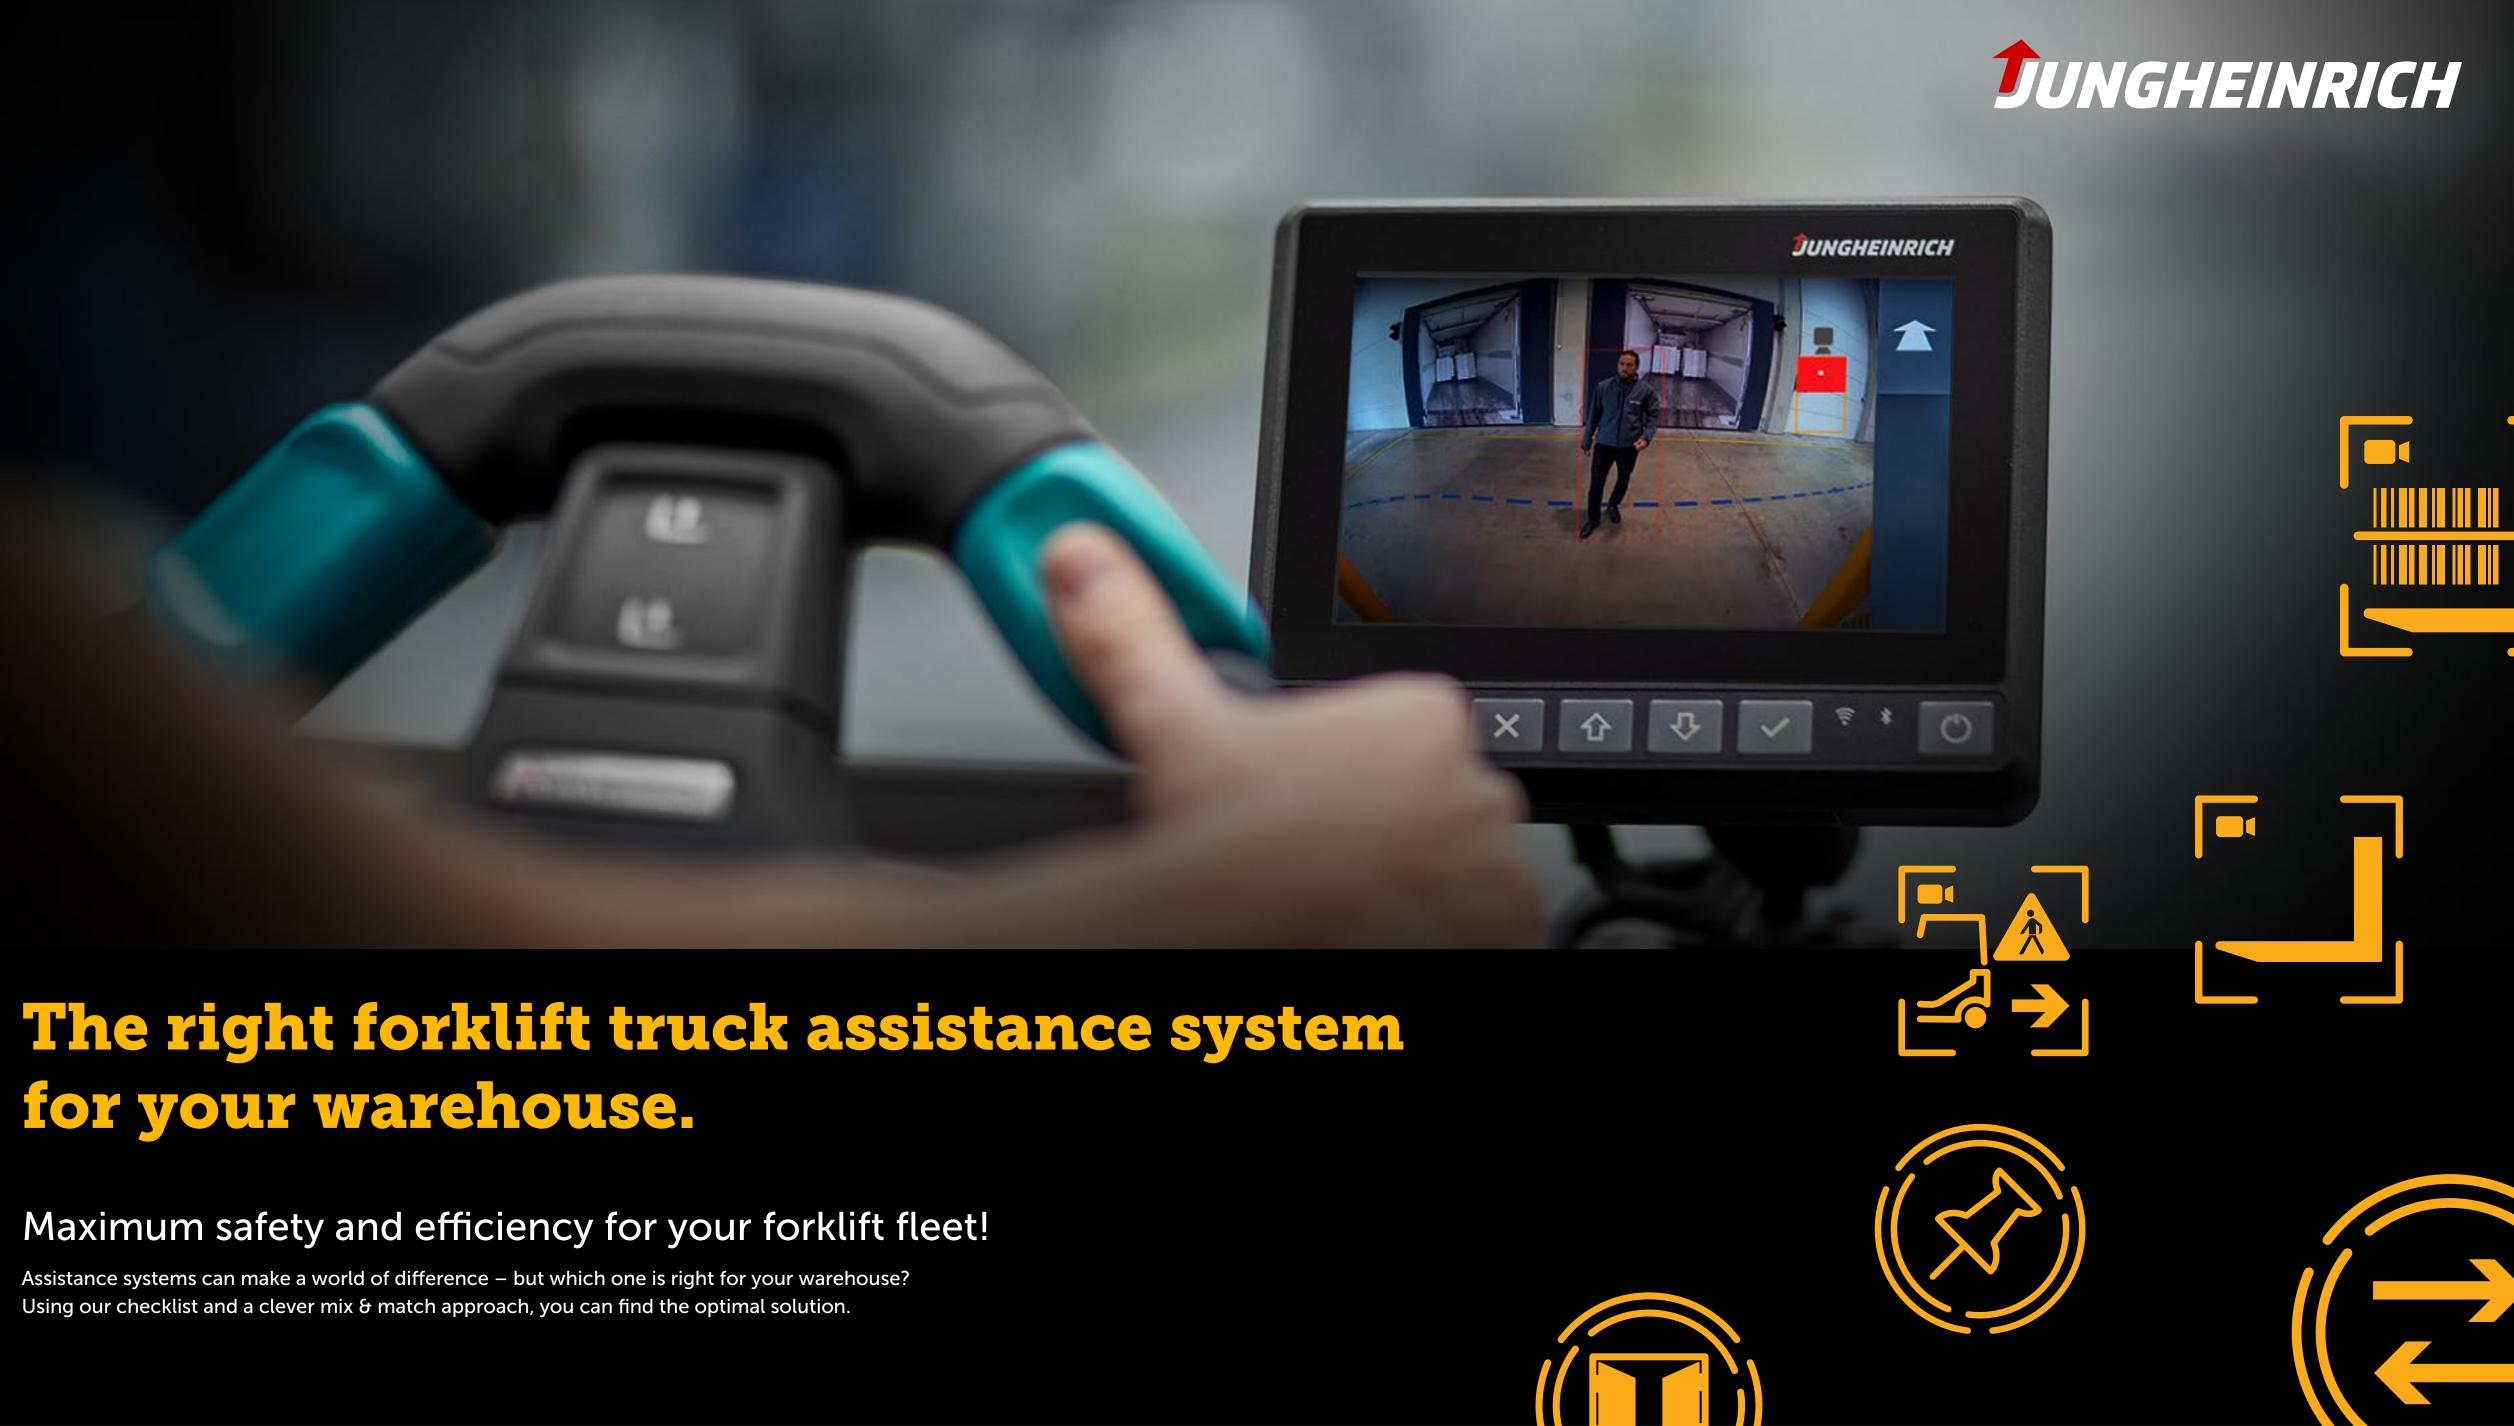

## **Everything at a glance: the Jungheinrich assistance display**

Efficiency requires a thorough overview – and this is exactly where the **Jungheinrich assistance display** comes into play. Mounted directly on the forklift truck, it collates all relevant information from your assistance systems on a single screen.

No matter the warehouse environment, the mix & match approach allows you to find the perfect system to suit your needs. Whether you are receiving **warning messages, camera images or safety displays**, the **Jungheinrich assistance display** prioritises the most important data and provides it in real time. This allows the operator to stay focused, react faster and make informed decisions. Thanks to its **intuitive operation**, the **Jungheinrich assistance display** minimises distractions, improves ergonomics and ensures **more efficient control of the entire fleet**.