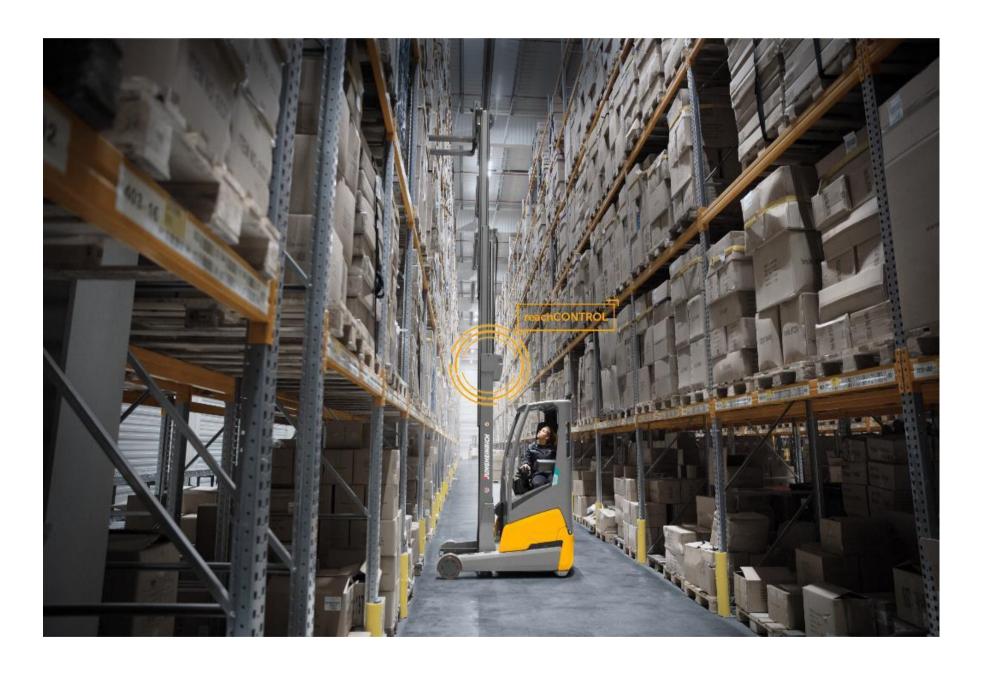

### **Indoor/Outdoor Sensor**

- Radar automatically slows truck
- Reduced speed moving outdoor to indoor
- Reduced human error
- Protects employees