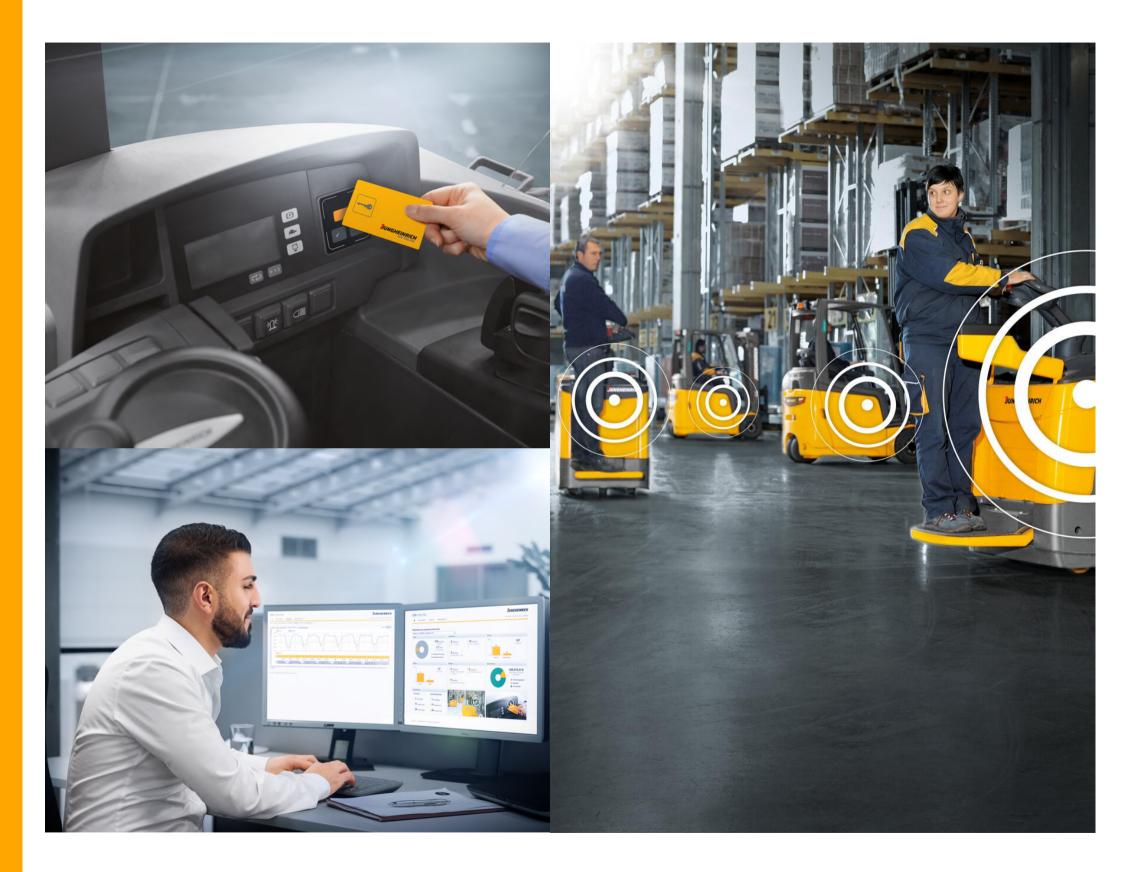

#### Fleet Management System

- Web-based fleet management system
- Safety module available
- Accessible from anywhere
- Controlled Access & Costs
- Shock Identification
- Controlled Battery Management
- Operation Transparency
- Detailed graph analysis
- Compatible with all forklift manufacturers