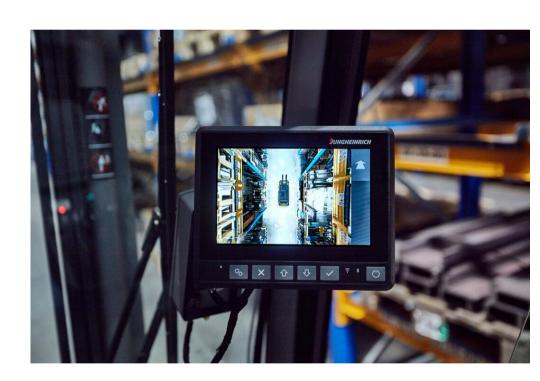

# **Camera Options**

**All-round Visibility** 

- Fork Camera
- Hi-Res Precision

- 360° View Camera
- All-round Visibility

- Reversing Camera
- Safety

#### **Semi-Automatic Navigation**

- Fast travel & lift speeds
- Selects the shortest routes
- Prevents driver fatigue
- Increased throughput up to 25%
- Precise picking to 1mm
- Ergonomic body posture
- High level of safety