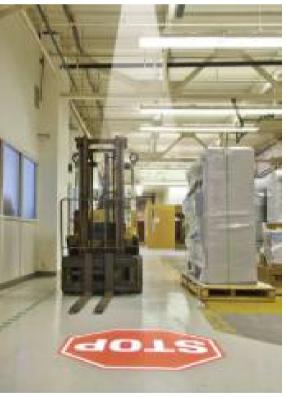

# Collision Warning System

#### Visual & Audible Safety

- Reduced human error on blind corners
- Collision accident prevention
- Measures distance to objects
- Visual & audible warning in danger zone
- Protects employees & equipment
- Regulation of warning possible