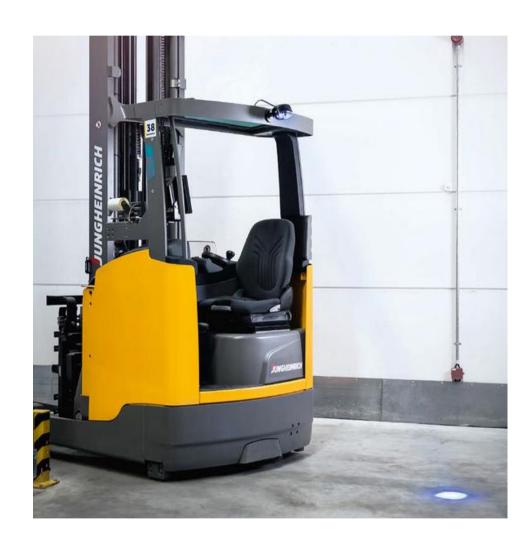

# **Safety Lights**

**Visual Safety** 

- Floor Spot /Arrow
- Blue/Red

• Danger Zone - Counterbalance

• Danger Zone -Reach

- Sign Projection Laser
- Customised Signs