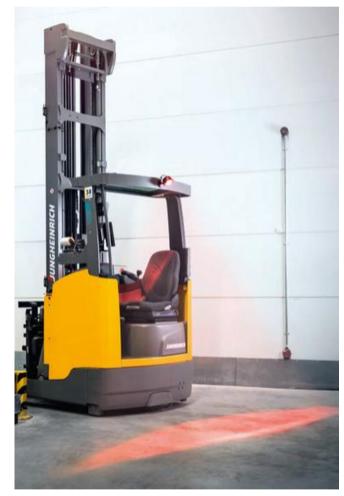

# **Safety Lights**

**Visual Safety** 

- Floor Spot /Arrow
- Blue/Red

• Danger Zone - Counterbalance

• Danger Zone -Reach

- Sign Projection Laser
- Customised Signs