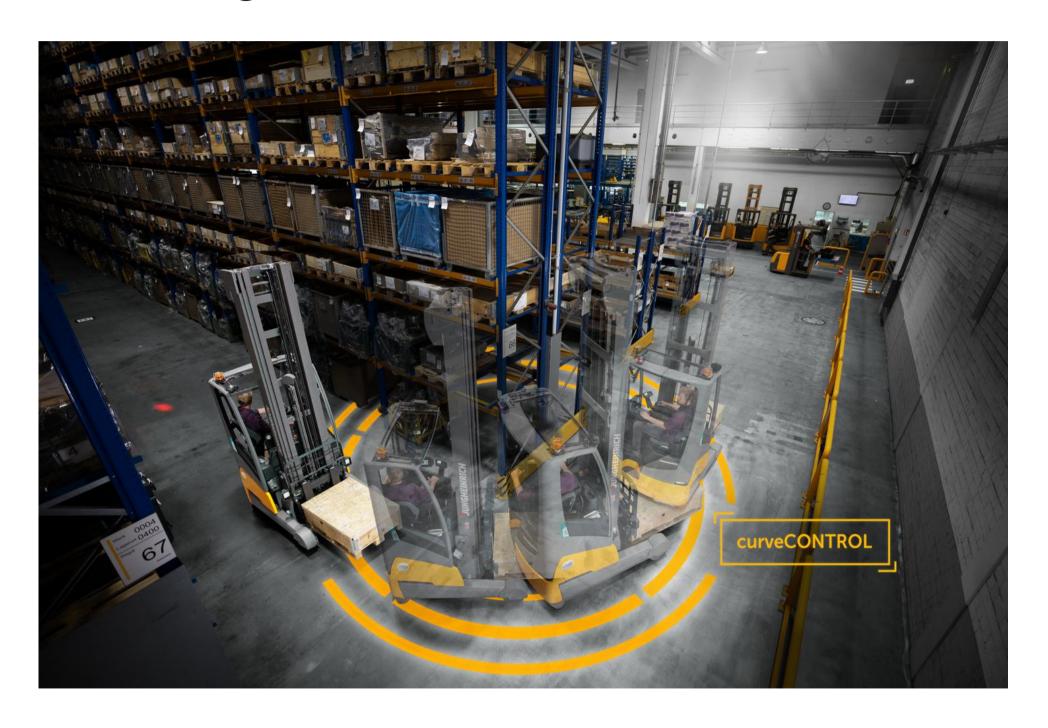

#### **Curve Control**

- Automatically reduces speed on corners
- Avoid overturning or forklift slipping
- Prevents falling loads
- Protects employees, equipment & goods
- Load dependent speeds for stability