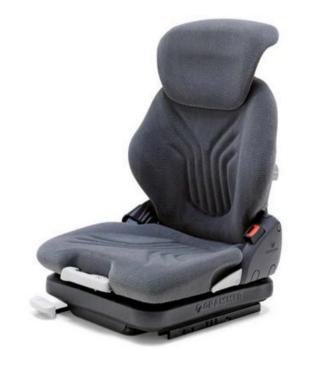

# **Seat Options**

**Driver Ergonomics** 

- Comfort/comfort plus seat options
- Vibration damping system
- Reduces human vibration by up to 40%
- Fabric / synthetic leather
- Options heater/lumber support/ back extension
- Ergonomic design