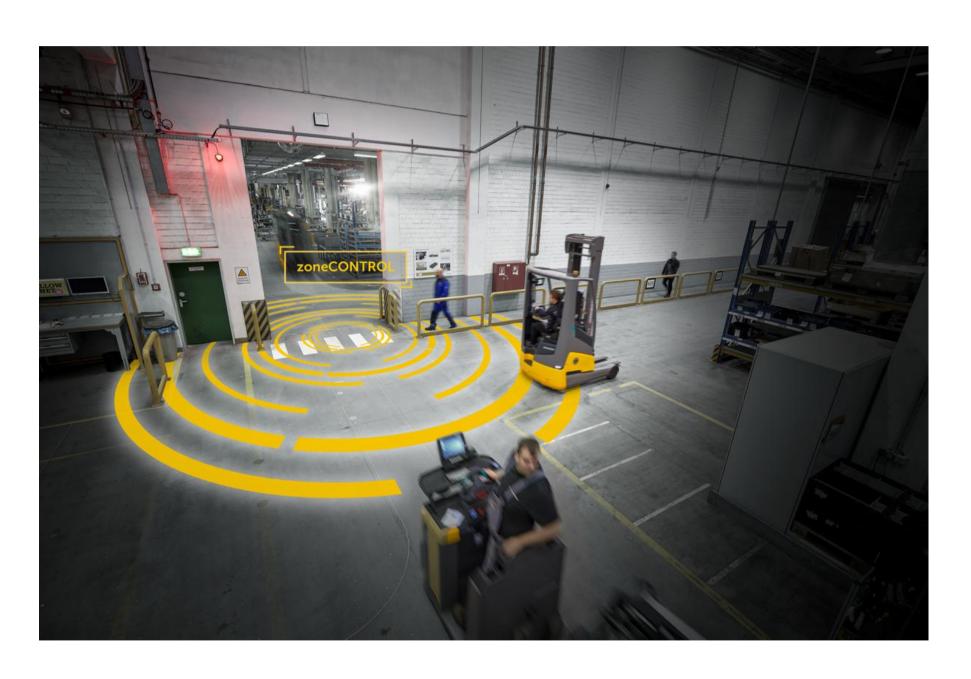

#### **Zone Control**

- Winner of "Hermes Award 2019"
- Divides warehouse into zones
- Automatic braking in crucial zones
- Conditional braking in danger zones
- Automatic actions eg. activation of warning light