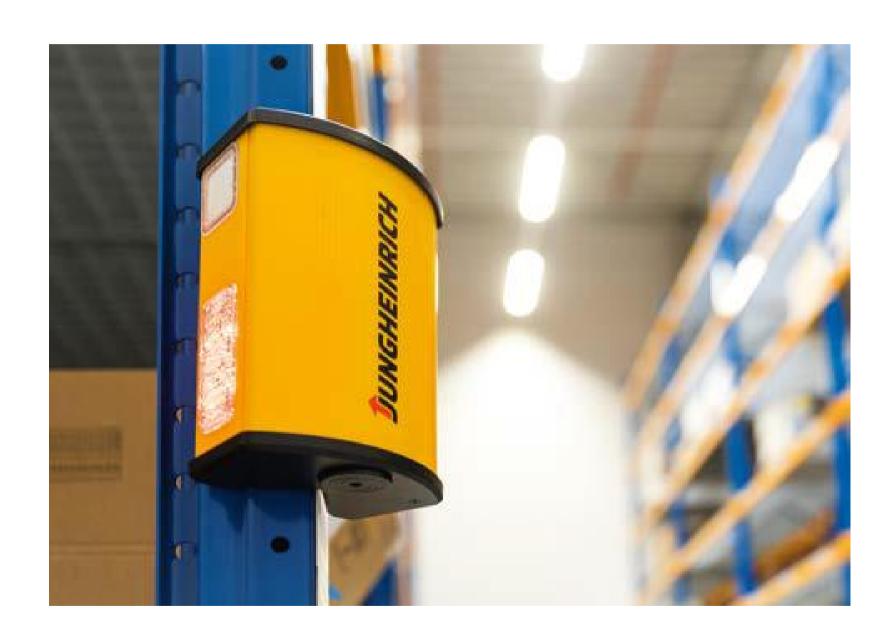

# **Safety Lights**

**Visual Safety** 

- Floor Spot /Arrow
- Blue/Red

• Danger Zone - Counterbalance

• Danger Zone -Reach

- Sign Projection Laser
- Customised Signs