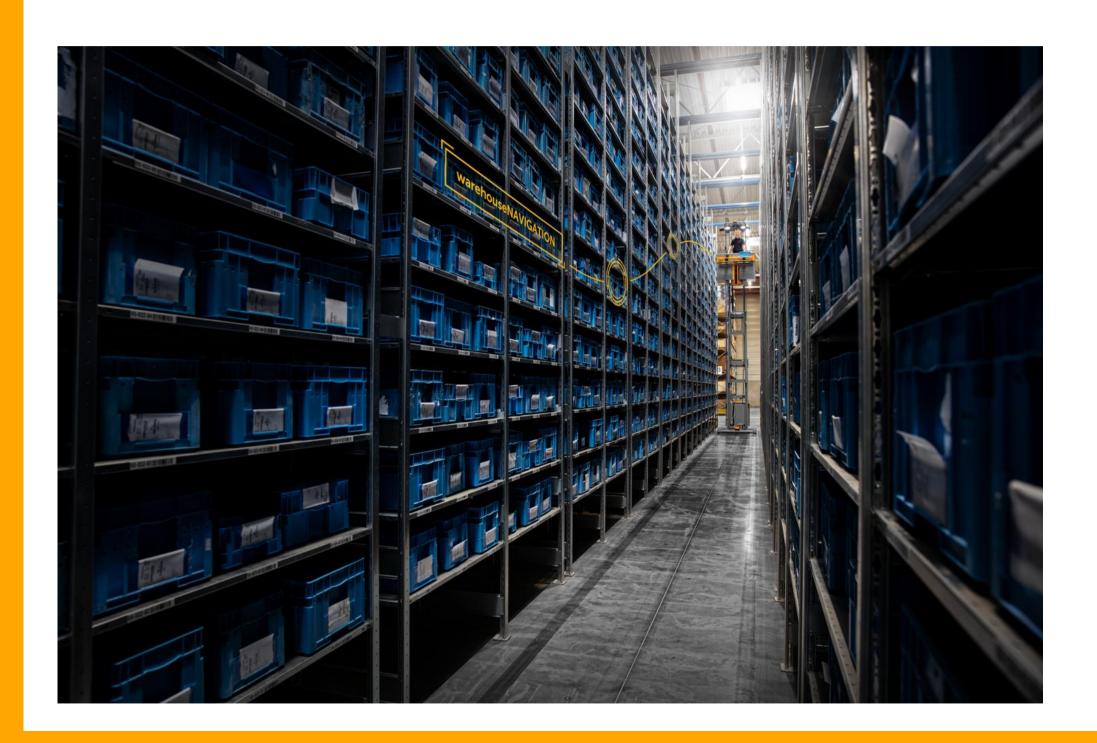

## Warehouse Navigation System

#### **Semi-Automatic Navigation**

- Fast travel & lift speeds
- Selects the shortest routes
- Prevents driver fatigue
- Increased throughput up to 25%
- Precise picking to 1mm
- Ergonomic body posture
- High level of safety