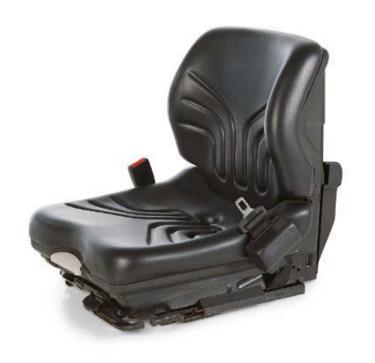

# **Seat Options**

**Driver Ergonomics** 

- Comfort/comfort plus seat options
- Vibration damping system
- Reduces human vibration by up to 40%
- Fabric / synthetic leather
- Options heater/lumber support/ back extension
- Ergonomic design