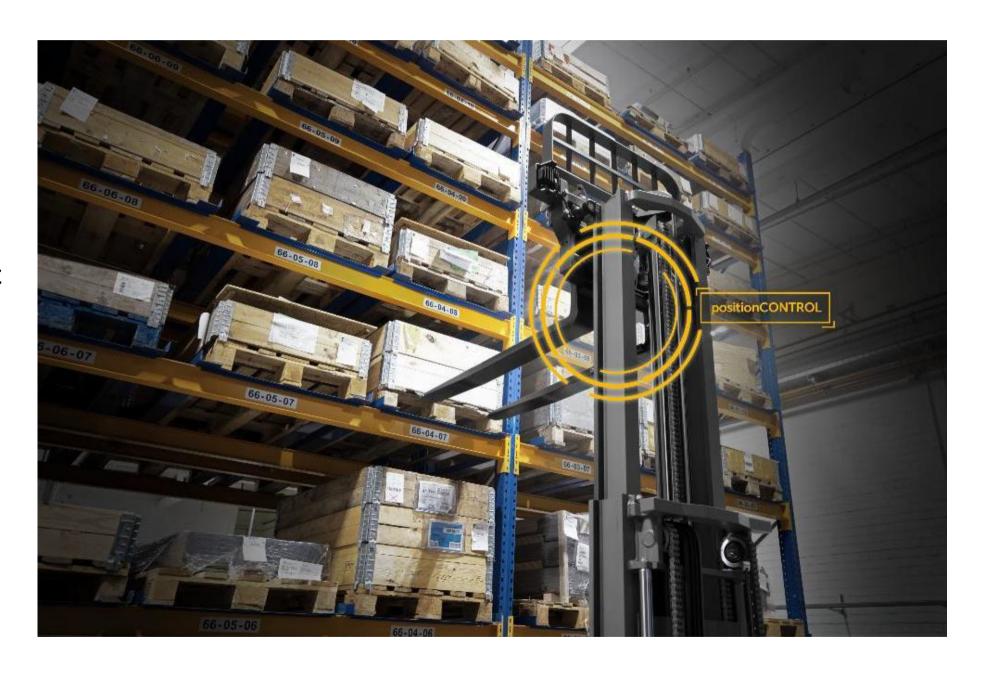

#### **Position Control**

- Efficient handling of loads
- Automatically moves forks to preselected height
- Saves time and energy