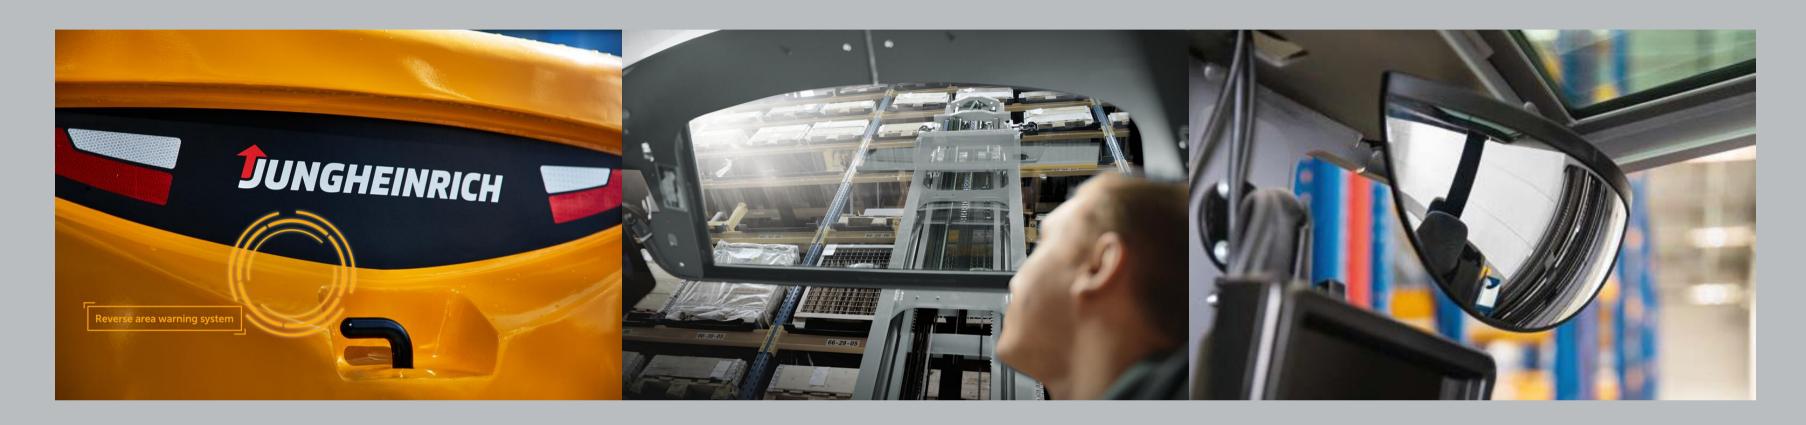

# Collision Warning System

#### Visual & Audible Safety

- Reduced human error on blind corners
- Collision accident prevention
- Measures distance to objects
- Visual & audible warning in danger zone
- Protects employees & equipment
- Regulation of warning possible

#### **REVERSE WARNING**

- Acoustic warning system
- Monitors the space to the rear of the vehicle
- Optical and acoustic warning signal
- Varying intensity/volume depending on distance