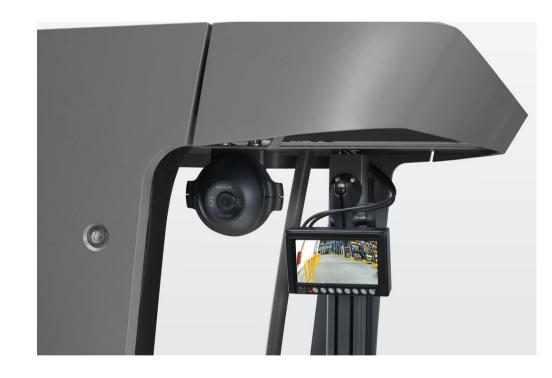

# **Camera Options**

**All-round Visibility** 

- Fork Camera
- Hi-Res Precision

- 360° View Camera
- All-round Visibility

- Reversing Camera
- Safety