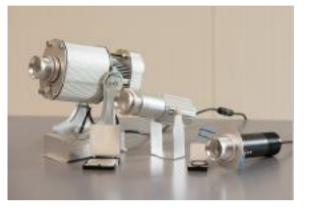

# **Camera Options**

**All-round Visibility** 

- Fork Camera
- Hi-Res Precision

- 360° View Camera
- All-round Visibility

- Reversing Camera
- Safety