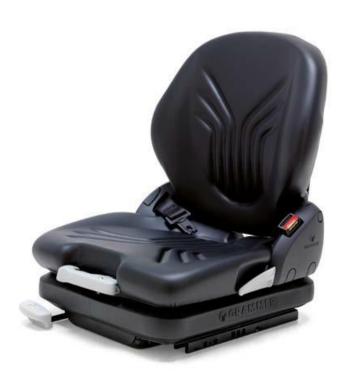

# **Seat Options**

**Driver Ergonomics** 

- Comfort/comfort plus seat options
- Vibration damping system
- Reduces human vibration by up to 40%
- Fabric / synthetic leather
- Options heater/lumber support/ back extension
- Ergonomic design