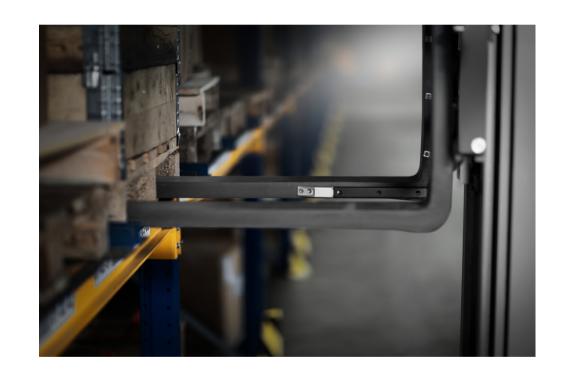

# **Camera Options**

**All-round Visibility** 

- Fork Camera
- Hi-Res Precision

- 360° View Camera
- All-round Visibility

- Reversing Camera
- Safety