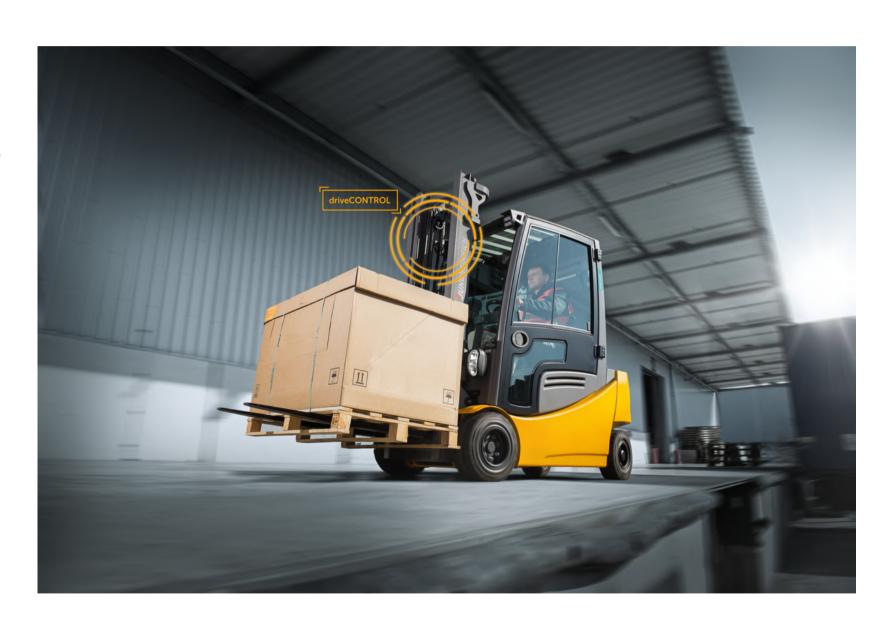

### **Drive Control**

- Prevents high speeds when load is lifted above lift height
- Increased safety when travelling with raised pallet
- Prevents load dropping off forks
- Protects employees and goods