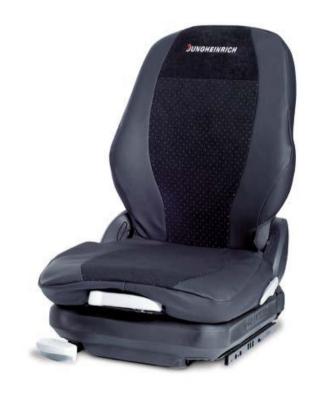

# **Seat Options**

**Driver Ergonomics** 

- Comfort/comfort plus seat options
- Vibration damping system
- Reduces human vibration by up to 40%
- Fabric / synthetic leather
- Options heater/lumber support/ back extension
- Ergonomic design