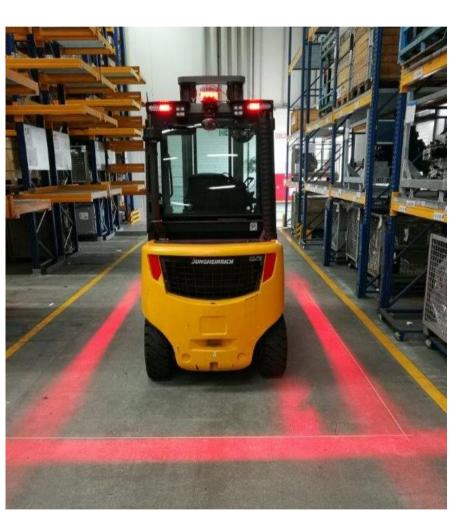

# **Safety Lights**

**Visual Safety** 

- Floor Spot /Arrow
- Blue/Red

• Danger Zone - Counterbalance

• Danger Zone -Reach

- Sign Projection Laser
- Customised Signs

#### Visual & Audible Safety

- Reduced human error on blind corners
- Collision accident prevention
- Measures distance to objects
- Visual & audible warning in danger zone
- Protects employees & equipment
- Regulation of warning possible